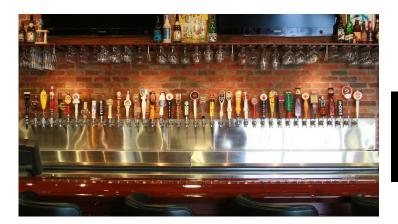

## **Interior Installations – The TABS Wall System**

## **1st Quarter 2016**

While used extensively in exterior applications for projects ranging from hotels to shopping malls to retail and high rises, the **TABS Wall System** is an excellent choice for interior applications as well.