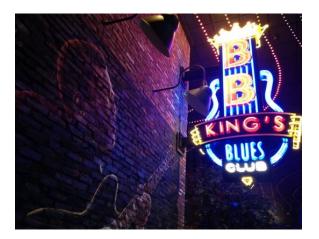

## **Interior Installations – The TABS Wall System**

## **1st Quarter 2016**

While used extensively in exterior applications for projects ranging from hotels to shopping malls to retail and high rises, the **TABS Wall System** is an excellent choice for interior applications as well.