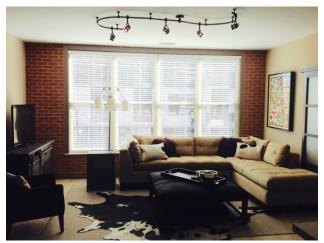

## **Interior Installations – The TABS Wall System**

## **1st Quarter 2016**

While used extensively in exterior applications for projects ranging from hotels to shopping malls to retail and high rises, the **TABS Wall System** is an excellent choice for interior applications as well.