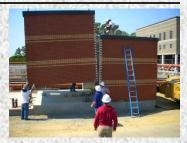

# Thin Brick Solutions for Portable Structures

## Why Tabs?

The TABS Wall System has been successfully installed by portable building manufacturers for several years. The TABS Wall system is the perfect template for thin brick, stone or tile. The system has been used most often for new in-field construction, renovations and remodels where system weight is a concern and/or where savings can be generated.

# Details

With a weight of approximately 7.5 lbs per square foot, it is an excellent choice for portable building construction for clients that desire brick finishes for their structures. TABS is a major distributor of thin veneer materials and can thus offer you a wide range of veneer colors and textures. TABS also provides installation training and review of building details.



Field Installation of a portable building.

#### Newsletter Spotlight

- Perfect for Portable
  Buildings
- Cost effective
- Technical support available



### Tabs Wall Systems Product Information



Please visit our web site, <u>www.tabswallsystems.com</u>, where you will find the following:

- Independent test reports depicting performance
- Links to the masonry veneers we distribute
- An installation video and installation guide

We will forward samples and product literature on request.

To remove your name from our mailing list, please click here.

Questions or comments? E-mail us at <u>holly@tabswallsytems.com</u> or call 616-554-5400