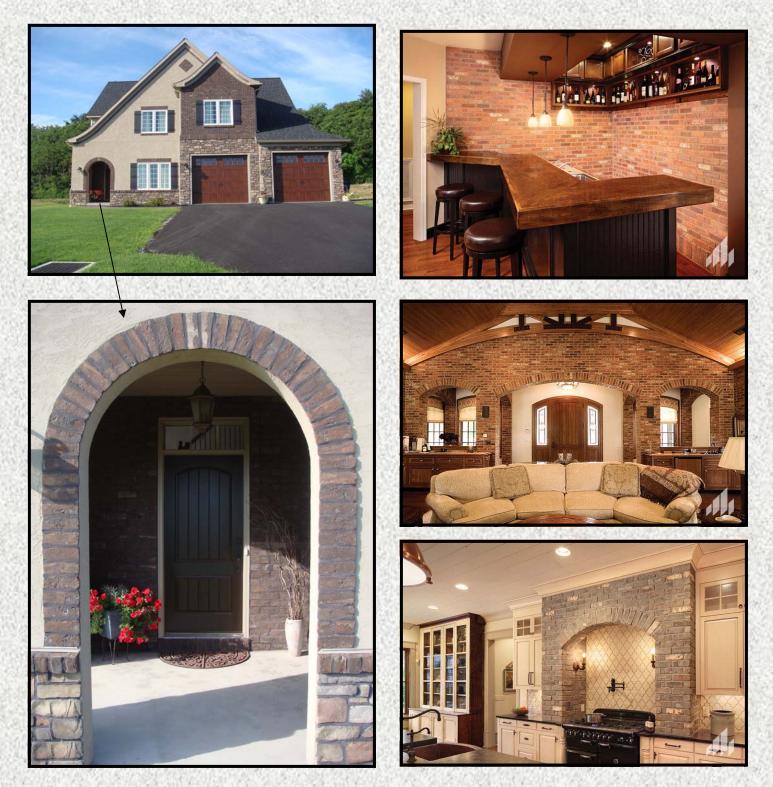

nd Advantages**

- Lightweight as low as 7 lbs. per square foot, up to 14 lbs. per square foot
- brick veneer uses 80% less embodied energy\* in comparison to full width brick
- no foundation brick ledge required
- design load for framing L/360 versus L/600
- no lintels required
- more usable floor space on same building foot print
- year-round installation
- potential lower labor costs (installed by various trades)
- more design freedom (cantilevers, etc) due to lighter weight
- easily mixed with other light-weight facade materials (i.e. EIFS, sidings, etc)
- easier to change facade in future renovations



### **Renovations with TABS II Wall Systems**



**Before and After** 

A transition from EIFS to Brick



# **Residential Applications**

(interior photos Courtesy of General Shale)



## Warranty

TABS II Wall Systems provides a 25 year system warranty for all provided system components and a 50 year warranty for the panels. Contact Tabs for copies of the warranty.

TABS II Wall Systems 4515 Airwest Dr. SE Grand Rapids, MI 49512

www.tabswallsystems.com Info@tabswallsystems.com