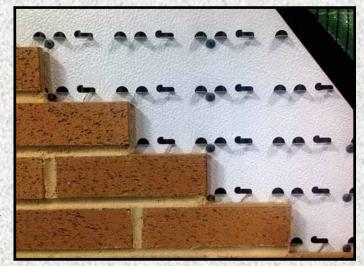

#### The TABS II Wall Systems

**The TABS II Wall System** is designed for use in lighter weight construction over framing with steel or wood studs. The system can also be installed over concrete, existing brick, block and cement board. The TABS Wall System is suitable for residential, commercial, industrial and infrastructure applications. The system provides the perfect template for the installation of thin veneers (up to 1-1/4") including brick and tile, as well as natural, manufactured and cast stone.

**The TABS II Wall System** is a G-90 galvanized, thermal set coated steel panel with support tabs for thin veneers. The panels are US certified structural grade steel. TABS Wall Systems supplies the appropriate fasteners, adhesives, flashings and mortar additives for installations. In addition, TABS will supply insulation, drainage cavities and support brackets for larger, heavier veneer accent units.