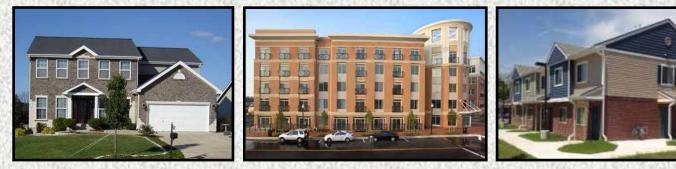

# TABS II WALL SYSTEMS for Residential Architecture

**Single Family Residences** 

**Multi-Family Mid-Rises** 

Low Rise Townhouses



#### The TABS II Wall Systems

**The TABS II Wall System** is designed for use in lighter weight construction over framing with steel or wood studs. The system can also be installed over concrete, existing brick, block and cement board. The TABS Wall System is suitable for residential, commercial, industrial and infrastructure applications. The system provides the perfect template for the installation of thin veneers (up to 1-1/4") including brick and tile, as well as natural, manufactured and cast stone.

**The TABS II Wall System** is a G-90 galvanized, thermal set coated steel panel with support tabs for thin veneers. The panels are US certified structural grade steel. TABS Wall Systems supplies the appropriate fasteners, adhesives, flashings and mortar additives for installations. In